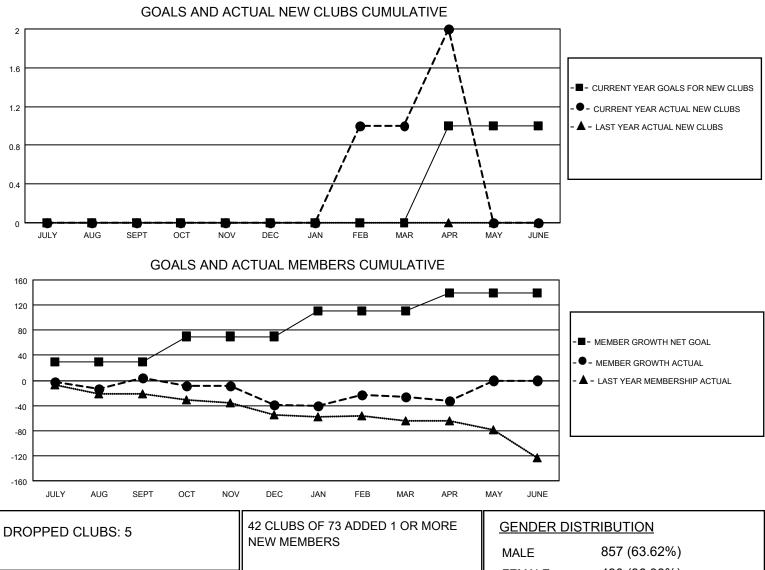

## LOCATION NEW ZEALAND

District 202 K

Results as of: 4/30/2021

| Clubs                 |               |           |               | Members               |                        |                         |                                                    |  |
|-----------------------|---------------|-----------|---------------|-----------------------|------------------------|-------------------------|----------------------------------------------------|--|
| RESULTS FOR 2020-2021 |               |           |               | RESULTS FOR 2020-2021 |                        |                         |                                                    |  |
| QUARTER               | NEW CLUB GOAL | NEW CLUBS | DROPPED CLUBS | QUARTER MEM           | BER GROWTH NET<br>GOAL | MEMBER GROWTH<br>ACTUAL | DROPPED<br>MEMBERS ACTUAL<br>(including transfers) |  |
| JULY/AUG/SEPT         | 0             | 0         | 2             | JULY/AUG/SEPT         | 30                     | 48                      | 36                                                 |  |
| OCT/NOV/DEC           | 0             | 0         | 0             | OCT/NOV/DEC           | 40                     | 37                      | 75                                                 |  |
| JAN/FEB/MAR           | 0             | 1         | 3             | JAN/FEB/MAR           | 40                     | 58                      | 39                                                 |  |
| APR/MAY/JUNE          | 1             | 1         | 0             | APR/MAY/JUNE          | 30                     | 32                      | 37                                                 |  |